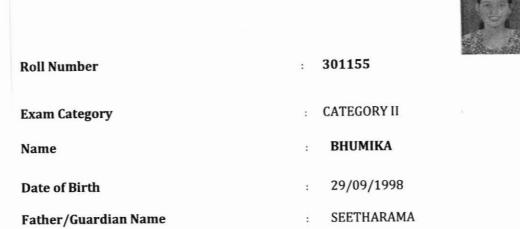

#### List of Students qualifying in state/National/International level Examination Academic Year 2022-23

| Sl.No. | Name of the<br>qualifying student | Level of<br>Exam  | Name of competitive<br>examination | Page<br>Number |
|--------|-----------------------------------|-------------------|------------------------------------|----------------|
| 1.     | Kiran Kumari                      |                   | examination                        | 2              |
| 1.     | Shaw                              | National<br>level | Central Teacher Eligibility Test   | 2              |
| 2.     |                                   | National          |                                    | 3              |
|        | Sabira                            | level             | Central Teacher Eligibility Test   | _              |
| 3.     |                                   | National          |                                    | 4              |
| 4.     | Shamitha S Alva                   | level             | Central Teacher Eligibility Test   | 5              |
| 5.     | Jagannatha A J                    | State level       | Kerala Teacher Eligibility Test    | 7              |
|        | Janani K                          | State level       | Kerala Teacher Eligibility Test    |                |
| 6.     | Namitha P C                       | State level       | Kerala Teacher Eligibility Test    | 9              |
| 7.     | Reshma Rocco                      | State level       | Kerala Teacher Eligibility Test    | 11             |
| 8.     | Swathi Kumari                     | State level       | Kerala Teacher Eligibility Test    | 12             |
| 9.     | Ashwini B                         | State level       | Kerala Teacher Eligibility Test    | 14             |
| 10.    | Ayshath Safwana                   | State level       | Kerala Teacher Eligibility Test    | 15             |
| 11.    | Harikrishnan P K                  | State level       | Kerala Teacher Eligibility Test    | 16             |
| 12.    | Midhun Jophy                      | State level       | Kerala Teacher Eligibility Test    | 17             |
| 13.    | Sneha V                           | State level       | Kerala Teacher Eligibility Test    | 18             |
| 14.    | Sruthi C                          | State level       | Kerala Teacher Eligibility Test    | 19             |
| 15.    | Nishmitha Shetty H                | State level       | Kerala Teacher Eligibility Test    | 20             |
| 16.    | Nireeksha S Nayak                 | State level       | Kerala Teacher Eligibility Test    | 21             |
| 17.    | Akshatha                          | State level       | Kerala Teacher Eligibility Test    | 22             |
| 18.    | Shetty Preksha                    |                   |                                    | 23             |
| 10     | Gunapal                           | State level       | Kerala Teacher Eligibility Test    |                |
| 19.    | Safiya Shera Akrami               | State level       | Kerala Teacher Eligibility Test    | 24             |
| 20.    | Fathimath Faaiza                  | State level       | Kerala Teacher Eligibility Test    | 25             |
| 21.    | Priya U G                         | State level       | Kerala Teacher Eligibility Test    | 26             |
| 22.    | Fathimath Bushra                  | State level       | Kerala Teacher Eligibility Test    | 27             |
| 23.    | Vidya K                           | State level       | Kerala Teacher Eligibility Test    | 28             |
| 24.    | Pratheeksha H                     | State level       | Kerala Teacher Eligibility Test    | 29             |
| 25.    | Leona Nisha Galbao                | State level       | Kerala Teacher Eligibility Test    | 30             |
| 26.    | Soujanya V Shetty                 | State level       | Kerala Teacher Eligibility Test    | 31             |
| 27.    | Rakshitha                         | State level       | Kerala Teacher Eligibility Test    | 32             |
| 28.    | Deeksha                           | State level       | Kerala Teacher Eligibility Test    | 33             |
| 29.    | Bhumika                           | State level       | Kerala Teacher Eligibility Test    | 34             |
| 30.    | Nayana K                          | State level       | Kerala Teacher Eligibility Test    | 35             |