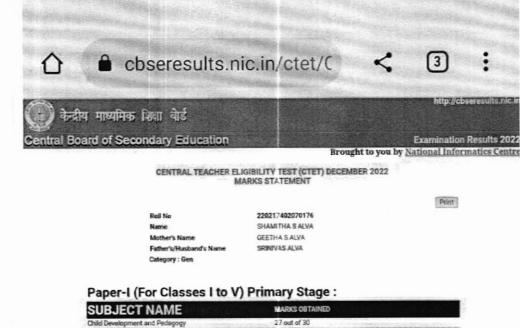

#### CENTRAL BOARD OF SECONDARY EDUCATION, DELHI Central Teacher Eligibility Test (CTET) - DECEMBER 2021

Eligibility Certificate

| Name                    | KIRAN KUMARI SHAW |       |
|-------------------------|-------------------|-------|
| Ro I No.                | 201780859430077   |       |
| Category                | OBC               |       |
| Mother's Name           | SUMITRA SHAW      | S. In |
| Father's/Husband's Name | RAM ASHISH SHAW   |       |

| Paper-I (For (                                                  | Classes I-V) Primary St | age                                | Pader-II (For Classes VI-VIII) Elementary Slage |                  |                                        |  |
|-----------------------------------------------------------------|-------------------------|------------------------------------|-------------------------------------------------|------------------|----------------------------------------|--|
| Subject                                                         | Maximu<br>Marks         | a state of the second state of the | Subject                                         | Maximum<br>Marks | Marks<br>Obtained                      |  |
| Child Development and Pe                                        | dagogy 30               | 24                                 | Child Development and Pedagogy                  | 30               | 14                                     |  |
| Mathematics                                                     | 30                      | 16                                 | Social Science                                  | 60               | 36                                     |  |
| Environmental Studies                                           | 30                      | 22                                 | I MI                                            |                  | ali<br>Ali<br>Ali ali constante da una |  |
| Language-I Hindi                                                | 30                      | 20                                 | Language-L Hindi                                | 30               | 18                                     |  |
| Language-II English                                             | 30                      | 16                                 | Language-II English                             | 30               | 19                                     |  |
| Total Marks                                                     | 150                     | 860                                | Tota Marks                                      | 150              | 087*                                   |  |
| Result QUALIFIED                                                |                         | Result QU                          | ALIFIED                                         |                  |                                        |  |
| Examination held on ( Paper-I: 20-12-2021, Paper-II: 20-12-2021 |                         | Result declared on : 09-03-202     | 2                                               |                  |                                        |  |

DELHI

DATE : 09-03-2022

Digitally signed by: Authorized Signatory Central Board of Secondary Education Date: 20/10/2022 15:38:41 IST

REGISTRAR SRINIVAS UNIVERSITY MANGALORE

NOTE: Marks obtained is applicable only for recruitment of teachers in Kendnya Vidyalava Sangathan and Directorate of Education, GovL of NCT of Defhi as per their notification giving 5% relaxation in case of candidates covered under reservation policy.