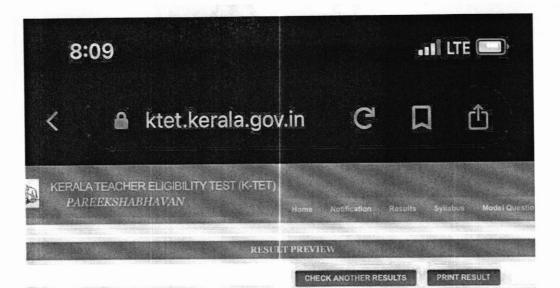

| 6:00 I | РМ 🖲 🖒                                                   |                                         | e),        |
|--------|----------------------------------------------------------|-----------------------------------------|------------|
| ۵      | ktet.kerala.go                                           | v.in/result_ 14                         | :          |
| κe     | RALA TEACHER ELIGIBILITY TEST (K-TET)<br>PAREEKSHABHAVAN | Home Notification Results Syllabut Mode | l Question |
|        | PI                                                       | SULT PREVIEW                            |            |
|        |                                                          | CHECK ANOTHER RESULTS PRINT RESULT      |            |
|        | REGISTER NUMBER                                          | 300019                                  | ]          |
|        | Exam Category - CATEGORY III                             | Lana,<br>National                       |            |
|        | NAME OF CANDIDATE                                        | SABIRA                                  | ]          |
|        | DATE OF BIRTH                                            | 18/05/1990                              |            |
|        | PART I                                                   | 23                                      |            |
|        | PART II - (English)                                      | 20                                      | 1          |
|        | PART III - (English)                                     | 42                                      | 1          |