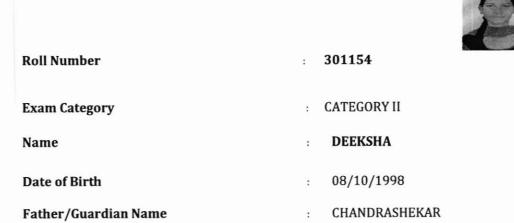

#### List of Students qualifying in state/National/International level Examination Academic Year 2022-23

| Sl.No. | Name of the<br>qualifying student | Level of<br>Exam  | Name of competitive<br>examination | Page<br>Number |
|--------|-----------------------------------|-------------------|------------------------------------|----------------|
| 1.     | Kiran Kumari                      |                   | examination                        | 2              |
| 1.     | Shaw                              | National<br>level | Central Teacher Eligibility Test   | 2              |
| 2.     |                                   | National          |                                    | 3              |
|        | Sabira                            | level             | Central Teacher Eligibility Test   | _              |
| 3.     |                                   | National          |                                    | 4              |
| 4.     | Shamitha S Alva                   | level             | Central Teacher Eligibility Test   | 5              |
| 5.     | Jagannatha A J                    | State level       | Kerala Teacher Eligibility Test    | 7              |
|        | Janani K                          | State level       | Kerala Teacher Eligibility Test    |                |
| 6.     | Namitha P C                       | State level       | Kerala Teacher Eligibility Test    | 9              |
| 7.     | Reshma Rocco                      | State level       | Kerala Teacher Eligibility Test    | 11             |
| 8.     | Swathi Kumari                     | State level       | Kerala Teacher Eligibility Test    | 12             |
| 9.     | Ashwini B                         | State level       | Kerala Teacher Eligibility Test    | 14             |
| 10.    | Ayshath Safwana                   | State level       | Kerala Teacher Eligibility Test    | 15             |
| 11.    | Harikrishnan P K                  | State level       | Kerala Teacher Eligibility Test    | 16             |
| 12.    | Midhun Jophy                      | State level       | Kerala Teacher Eligibility Test    | 17             |
| 13.    | Sneha V                           | State level       | Kerala Teacher Eligibility Test    | 18             |
| 14.    | Sruthi C                          | State level       | Kerala Teacher Eligibility Test    | 19             |
| 15.    | Nishmitha Shetty H                | State level       | Kerala Teacher Eligibility Test    | 20             |
| 16.    | Nireeksha S Nayak                 | State level       | Kerala Teacher Eligibility Test    | 21             |
| 17.    | Akshatha                          | State level       | Kerala Teacher Eligibility Test    | 22             |
| 18.    | Shetty Preksha                    |                   |                                    | 23             |
| 10     | Gunapal                           | State level       | Kerala Teacher Eligibility Test    |                |
| 19.    | Safiya Shera Akrami               | State level       | Kerala Teacher Eligibility Test    | 24             |
| 20.    | Fathimath Faaiza                  | State level       | Kerala Teacher Eligibility Test    | 25             |
| 21.    | Priya U G                         | State level       | Kerala Teacher Eligibility Test    | 26             |
| 22.    | Fathimath Bushra                  | State level       | Kerala Teacher Eligibility Test    | 27             |
| 23.    | Vidya K                           | State level       | Kerala Teacher Eligibility Test    | 28             |
| 24.    | Pratheeksha H                     | State level       | Kerala Teacher Eligibility Test    | 29             |
| 25.    | Leona Nisha Galbao                | State level       | Kerala Teacher Eligibility Test    | 30             |
| 26.    | Soujanya V Shetty                 | State level       | Kerala Teacher Eligibility Test    | 31             |
| 27.    | Rakshitha                         | State level       | Kerala Teacher Eligibility Test    | 32             |
| 28.    | Deeksha                           | State level       | Kerala Teacher Eligibility Test    | 33             |
| 29.    | Bhumika                           | State level       | Kerala Teacher Eligibility Test    | 34             |
| 30.    | Nayana K                          | State level       | Kerala Teacher Eligibility Test    | 35             |